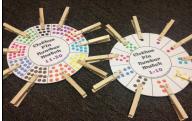

### Clothespin Number Wheel

- -2 number wheels
- -20 clothespins

### Clothespin Number Wheel

2 number wheels-20 clothespins-