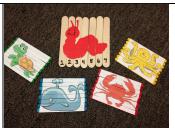

### **Stick Puzzles**

-5 puzzles (inchworm, turtle, octopus, whale, crab)

### **Stick Puzzles**

5 puzzles-(inchworm, turtle, octopus, whale, crab)