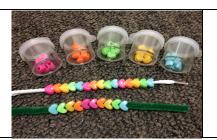

### **Bead Lacing**

- -Shoelace
- -Pipe cleaner
- -5 containers
- -50 beads (pink, orange, yellow, green, blue)

### **Bead Lacing**

Shoelace-Pipe cleaner-5 containers-50 beads (pink, orangeyellow, green, blue)