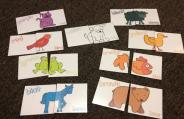

### **Animal Puzzles**

-9 animals halved (bear, bird, cat, dog, duck, fish, frog, horse, sheep)

### **Animal Puzzles**

9 animals halved-(bear, bird, cat, dog, duck, fish, frog, horse, sheep)