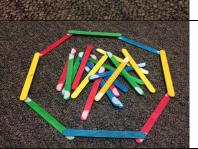

### **Building Sticks**

-24 velcro sticks (red, blue, yellow, green)

### **Building Sticks**

24 velcro sticks-(red, blue, yellow, green)