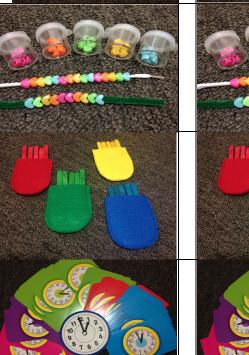

### **Bead Lacing**

- -Shoelace
- -Pipe cleaner
- -5 containers
- -50 beads (pink, orange, yellow, green, blue)

### **Bead Lacing**

Shoelace-Pipe cleaner-5 containers-50 beads (pink, orangeyellow, green, blue)

### **Time Matching**

- -Paper "clock"
- -52 time cards

### **Time Matching**

Paper "clock"-52 time cards-