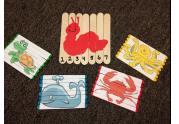

### **Stick Puzzles**

-5 puzzles (inchworm, turtle, octopus, whale, crab)

### **Stick Puzzles**

5 puzzles-(inchworm, turtle, octopus, whale, crab)