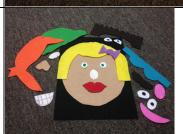

### **Felt Faces**

- -Face page
- -Hair x3, hat, sunglasses
- -Mouth x3, nose x3, eyes x3
- -Moustache, bow

### **Felt Faces**

Face page-Hair x3, hat, sunglasses-Mouth x3, nose x3, eyes x3--Moustache, bow-