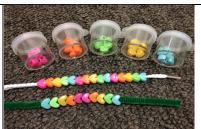

### **Bead Lacing**

- -Shoelace x2
- -Pipe cleaner x2
- -5 containers
- -100 beads (pink, orange, yellow, green, blue)

### **Bead Lacing**

Shoelace x2-Pipe cleaner x2-5 containers-100 beads (pink, orange- yellow, green,