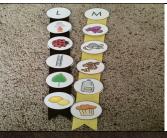

### **Letter/Word Ribbons**

- -13 letter ribbons
- -130 picture cards (5x letter)

### **Letter/Word Ribbons**

13 letter ribbons-130 picture cards-(5x letter)