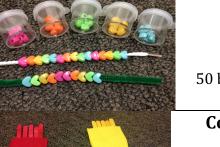

### **Bead Lacing**

- -Shoelace
- -Pipe cleaner
- -5 containers
- -50 beads (pink, orange, yellow, green, blue)

### **Bead Lacing**

Shoelace-Pipe cleaner-5 containers-50 beads (pink, orangeyellow, green, blue)