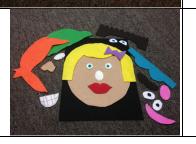

### **Felt Faces**

- -Face page
- -Hair x3, hat, sunglasses
- -Mouth x3, nose x3, eyes x3
- -Moustache, bow

### **Felt Faces**

Face page-Hair x3, hat, sunglasses-Mouth x3, nose x3, eyes x3--Moustache, bow-